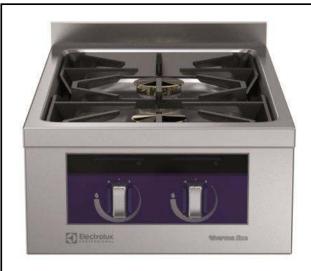

## Modular Cooking Range Line thermaline 90 - 2-Burner Gas Top, 1 Side, Backsplash

| ITEM #  |  |  |
|---------|--|--|
| MODEL # |  |  |
| NAME #  |  |  |
| SIS #   |  |  |
| AIA#    |  |  |

589069 (MCGDABEOPO)

2-Burner gas Top, one-side operated with backsplash

### Item No.

Unit constructed according to DIN 18860\_2 with 20 mm drop nose top. Internal frame for heavy duty sturdiness in stainless steel. 2 mm top in 1.4301 (AISI 304). Flat surface construction, easily cleanable. THERMODUL connection system enables seamless worktop when units are connected and avoids soil penetrating. 2 gas burners with optimized combustion, flame failure device, thermocouple safety hand valve and protected pilot flame. Triple ring "flower" flame burners with anti-clogging design. Manual gas valves allow precise flame intensity control. Large pan support in cast iron with long center fins for various pan sizes. Deep flat spillage tray with rounded corners and drain hole. Metal knobs with embedded hygienic silicon "soft" grip enable easier handling and cleaning.

#### **Main Features**

- Flame failure device on each burner protects against gas leakage when accidental extinguishing of the flame occurs.
- Large sized pan support in cast iron with long center fins to allow the use of the largest down to the smallest pans.
- Manual gas valves allow precise control of the flame intensity between high and low positions.
- Pans can easily be moved from one area to another without lifting.
- All major components may be easily accessed from the front.
- THERMODUL connection system creates a seamless work top when units are connected to each other thus avoiding soil penetrating vital components and facilitating the removal of units in case of replacement or service.
- Metal knobs with embedded hygienic "softtouch" grip for easier handling and cleaning. The special design of the controls prevents infiltration of liquids or soil into vital components.
- Burners with optimized combustion. Triple ring flower flame burners with anti-clogging design.
- Patented Flower Flame burners that adjust to the size and form of the cookware (Patent EP2708813B1 and related family).

#### Construction

- Each burner equipped with thermocouple safety hand valve and protected pilot flame.
- 2 mm top in 1.4301 (AISI 304).
- Flat surface construction with minimal hidden areas to easily clean all surfaces
- Internal frame for heavy duty sturdiness in 1.4301 (AISI 304).
- IPx4 water protection.
- Unit constructed according to DIN 18860\_2 with 20 mm drop nose top.
- Unit constructed according to DIN 18860\_2 with 20 mm drop nose top and 70 mm recessed plinth.