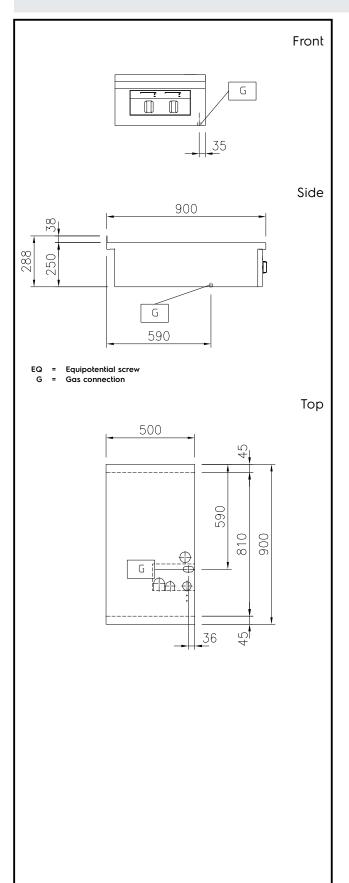

## Modular Cooking Range Line thermaline 90 - 2-Burner Gas Top, 1 Side, Backsplash

Gas Gas Power: 20 kW Gas Type Option: Gas Inlet: 1/2" **Key Information:** External dimensions, Width: 500 mm 900 mm External dimensions, Depth: External dimensions, Height: 250 mm Net weight: 41 kg Configuration: One-Side Operated;Top Front Burners Power: ISO 9001; ISO 14001 - kW **Back Burners Power:** 10 - 0 kW **Back Burners Dimension -**Ø 70 Front Burners Dimension -Ø 70